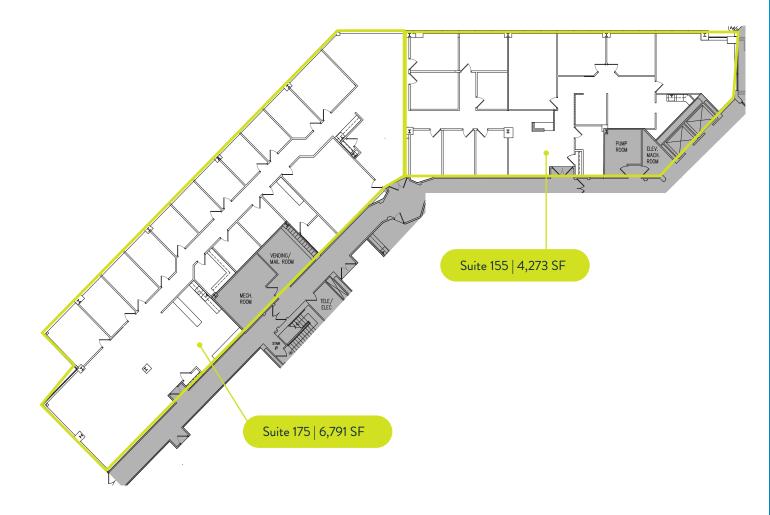

## **Westlakes**

## 1055 Westlakes | First Floor | 11,064 SF





## **CONTACT:**

NICK SANNELLI +1 610 249 2269 nick.sannelli@jll.com

WHITNEY HUNTER +1 610 249 2261 whitney.hunter@jll.com

Jones Lang LaSalle Brokerage, Inc. 550 Swedesford Road, #260 Wayne, PA 19087 +1 610 249 2255

## iii accesso

Although information has been obtained from sources deemed reliable, neither Owner nor JLL makes any guarantees, warranties or representations, express or implied, as to the completeness or accuracy as to the information contained herein. Any projections, opinions, assumptions or estimates used are for example only. There maybe differences between projected and actual results, and those differences may be material. The Property may be withdrawn without notice. Neither Owner nor JLL accepts any liability for any loss or damage suffered by any party resulting