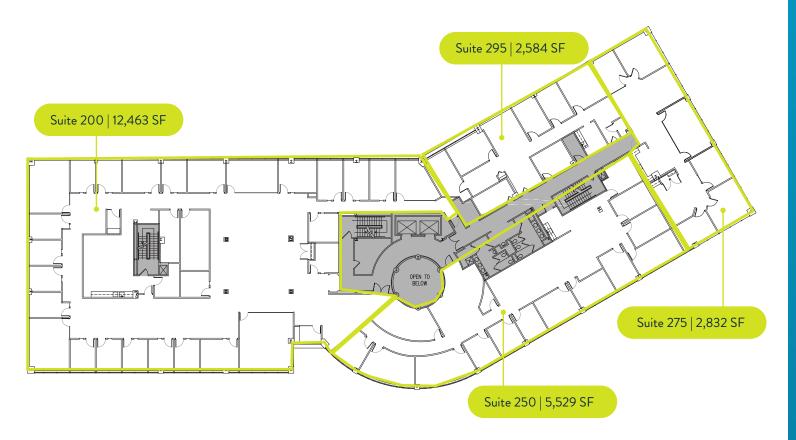

## 1000 Westlakes | Second Floor | 23,408 SF



Divisible to 2,584 SF.



## **CONTACT:**

NICK SANNELLI +1 610 249 2269 nick.sannelli@jll.com

WHITNEY HUNTER +1 610 249 2261 whitney.hunter@jll.com

Jones Lang LaSalle Brokerage, Inc. 550 Swedesford Road, #260 Wayne, PA 19087 +1 610 249 2255

## ::: accesso



Although information has been obtained from sources deemed reliable, neither Owner nor JLL makes any guarantees, warranties or representations, express or implied, as to the completeness or accuracy as to the information contained herein. Any projections, opinions, assumptions or estimates used are for example only. There maybe differences between projected and actual results, and those differences may be material. The Property may be withdrawn without notice. Neither Owner nor JLL accepts any liability for any loss or damage suffered by any party resulti